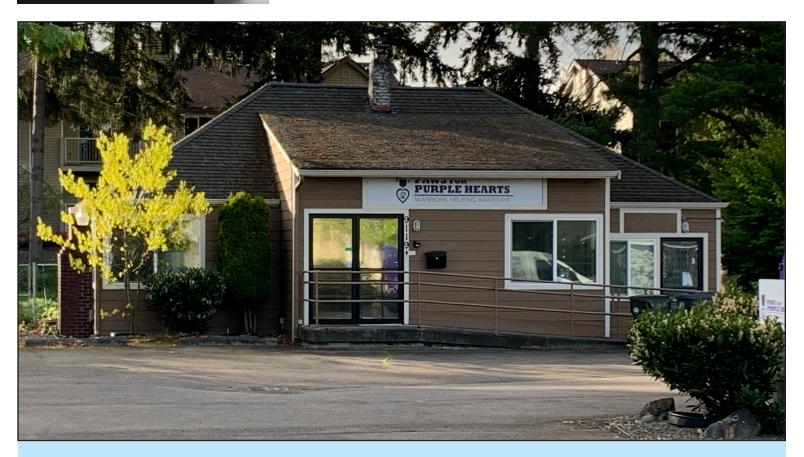

#### 9119 Gravelly Lake Dr SW, Lakewood

The Lakewood Office Building is 1,612sf of standalone office or retail building with a fenced yard in Lakewood's Central Business District. The neighborhood is a combination of commercial and residential, with sidewalks and excellent traffic counts. The building offers a wheel chair accessible ramp and restroom, three rooms, a charming kitchen with built-in cabinets, and a large reception area. The basement provides additional storage space. A private parking lot is in the front of the building, and there is potential for more parking in the back. Recent upgrades include luxury vinyl plank flooring.

## **Property Overview**

- Storefront glass doors
- Large reception area
- Three rooms including private office
- ADA accessible
- Asphalt parking lot

- Rear yard with potential for additional parking
- High traffic counts (15,554 CPD)
- Luxury vinyl plank flooring
- Available space: 1,612sf
- Asking rate: \$20/sf/yr plus NNN