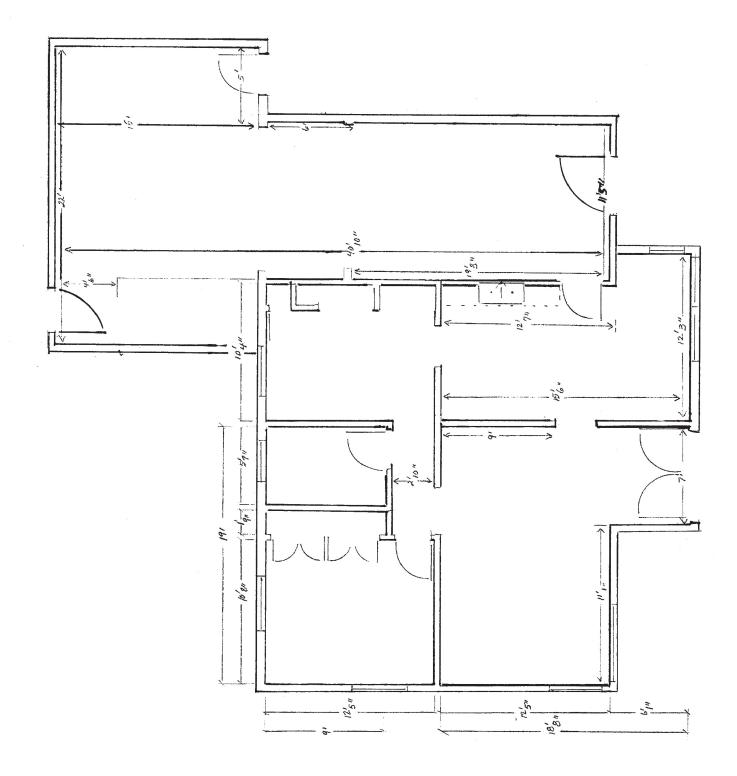

- High traffic counts (15,554 CPD)
- Luxury vinyl plank flooring
- Available space: 1,612sf
- Asking rate: \$20/sf/yr plus NNN

DISCLAIMER: The above information has been secured from sources believed to be reliable, however, no representations are made to its accuracy. Prospective tenants or buyers should consult their professional advisors and conduct their own independent investigation. Properties are subject to change in price and/or availability without notice.

# J O H N S O N COMMERCIAL

## **LAKEWOOD OFFICE BUILDING FOR LEASE**

### **INTERIOR PHOTOS - Suite 201**













11120 Gravelly Lake Dr SW Ste 2 Lakewood, Washington 98499 johnson-commercial.com Margot Johnson margot@johnson-commercial.com (253) 209-9998



# **LAKEWOOD OFFICE BUILDING FOR LEASE**

### **FLOOR PLAN**